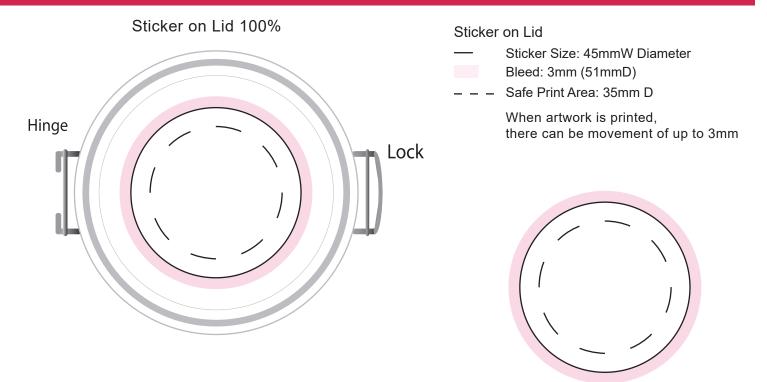

## ART APPROVAL

All colours used in this document are indicative only and they may vary across a variety of printing techniques and confectionery

Sticker 100%

Image Impression Only NOT to Scale

| Product Code                                                                                                               | : CC015D / CANISMALL_MM                                                                                                                                                                                                   |
|----------------------------------------------------------------------------------------------------------------------------|---------------------------------------------------------------------------------------------------------------------------------------------------------------------------------------------------------------------------|
| Description<br>Packaging<br>Order#<br>Company Name<br>Contact<br>Sticker Size<br>Print Colour<br>Quantity<br>Delivery Date | <ul> <li>130g of Mini m&amp;ms in a Glass Canister</li> <li>Confectionery placed directly in Canister</li> <li>45mm diameter (Lid)</li> <li>Customer must provide PMS Colour print guide</li> <li>Delivered to</li> </ul> |